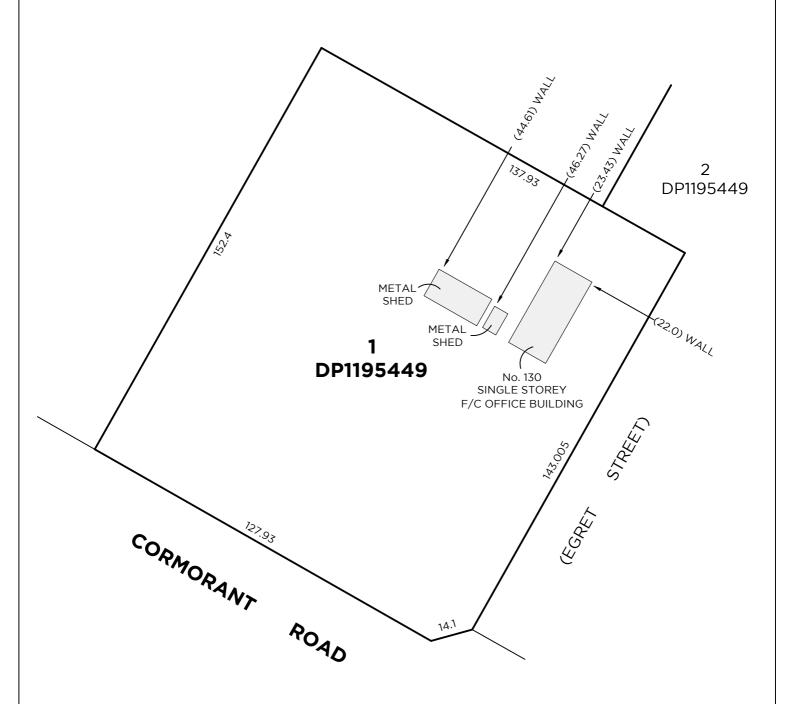

**APPLICANT** 

Name: Sovechles Nominees P/L (Mitchell Sovechles)

Address: 69 Scenic Drive, MEREWETHER 2291

Phone: 0417 422 512

Email: c/- mmorrison@brownbuild.com.au

**PROPERTY** 

Address: 130 Cormorant Road KOORAGANG NSW 2304

Lot/Sec/DP: Lot 1 DP 1195449

**APPROVALS** 

DA No. SSD 8448

DA Approval Date: 23/11/2018

Consent Authority: Minister for Planning

CC No. 00002632

CC Approval Date: 05/12/2019

Certifying Authority: Glenn Levick of BCA Certifiers P/L

## FIRE SAFETY SCHEDULE

CLAUSE 168 EP & A REG. 2000

**PROPERTY** 

Address: 130 Cormorant Road KOORAGANG 2304

Lot/Sec/DP: Lot 1 / DP 1195449

CERTIFICATE NO. 00002632

Date of Certificate: 05/12/2019

Details of Building (or part) BCA Classification