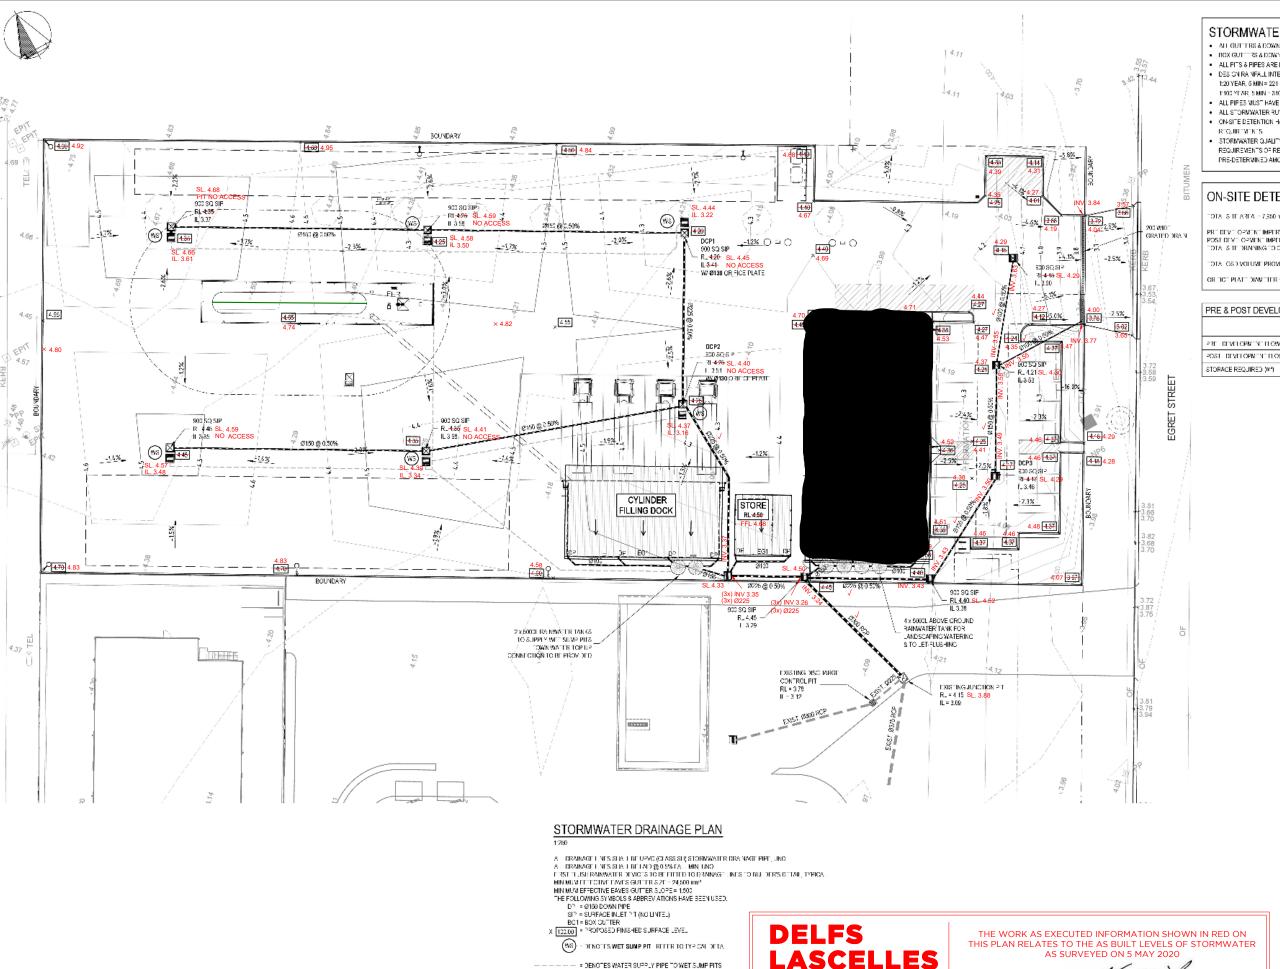

ed Documentation:**

ECLIPSE Drawings: 9935: C01/B, C02/B, C03/B, C04/B, C05/B, C06/B, C07/B, C08/B, C09/B

dated 15 November 2019

° Delfs Lascelles Consulting

Surveyors:

Work as Executed Drawings: 19528 dated 7 May 2020

## **Conditions of Development Consent:**

\* Approval: Section 4.38 of the Environmental Planning and Assessment Act 1979

° Conditions: A27 & B24

## **Competent Person Details:**

Name : Stephen Healey

Firm: ECLIPSE Consulting Engineers Pty Ltd

Relevant Qualifications

& Experience:

Signature:

BE(Hons) MIEAust CPEng

Address: 304/12 Century Circuit BAULKHAM HILLS NSW 2153

Phone : (02) 9894 8500 Facsimile : (02) 8850 0212

Registration/ Accreditation MIEAust CPEng NPER3 (Structural & Civil) RPEQ RBPVic RBPNT

Details: IEAust 25662, RPEQ 5546

Date : 8 May 2020



## STORMWATER DRAINAGE STRATEGY

- ALL GUTTERS & DOWNPIPES ARE DESIGNED TO ACCEPT A 1/20 YEAR ARESTORM EVENT.
- BOX GUTTERS A DOWNPIPES ARE DESIGNED TO ACCEPT A 1100 YEAR ARESTOR MEVENT.
- ALL PITS 6 PIPES ARE DESIGNED TO ACCEPT A 1/20 YEAR ARI STORM EVENT.
- DESIGNIRA NEALL INTENSITIES
- 1:20 YEAR, 5 MIN = 221 mm/m 1:100 YEAR, 5 MIN = 310 mm/m
- ALL PIPES MUST HAVE A MIN, 10% FALL, UND
   ALL STORMWATER RUNOFF IS DIRECTED TO A SQID PRIOR TO EXITING THEIS TE.
- ON-SITE DETENTION HAS BEEN PROVIDED FOR THE DEVELOPMENT AS PER COUNCIL'S. REQUIREMENTS.
- STORMWATER QUALITY MEASURES HAVE BEEN IMPLEMENTED DOWNSTREAM TO MEET COUNCIL'S REQUIREMENTS OF REDUCING POST-DEVELOPMENT RUNOFF POLLUTION LOADS BY

## ON-SITE DETENTION DESIGN SUMMARY

"m 088,7 = ARFA HF8 | ATC

PREDEVE OPMERE IMPERVIOUS AREA