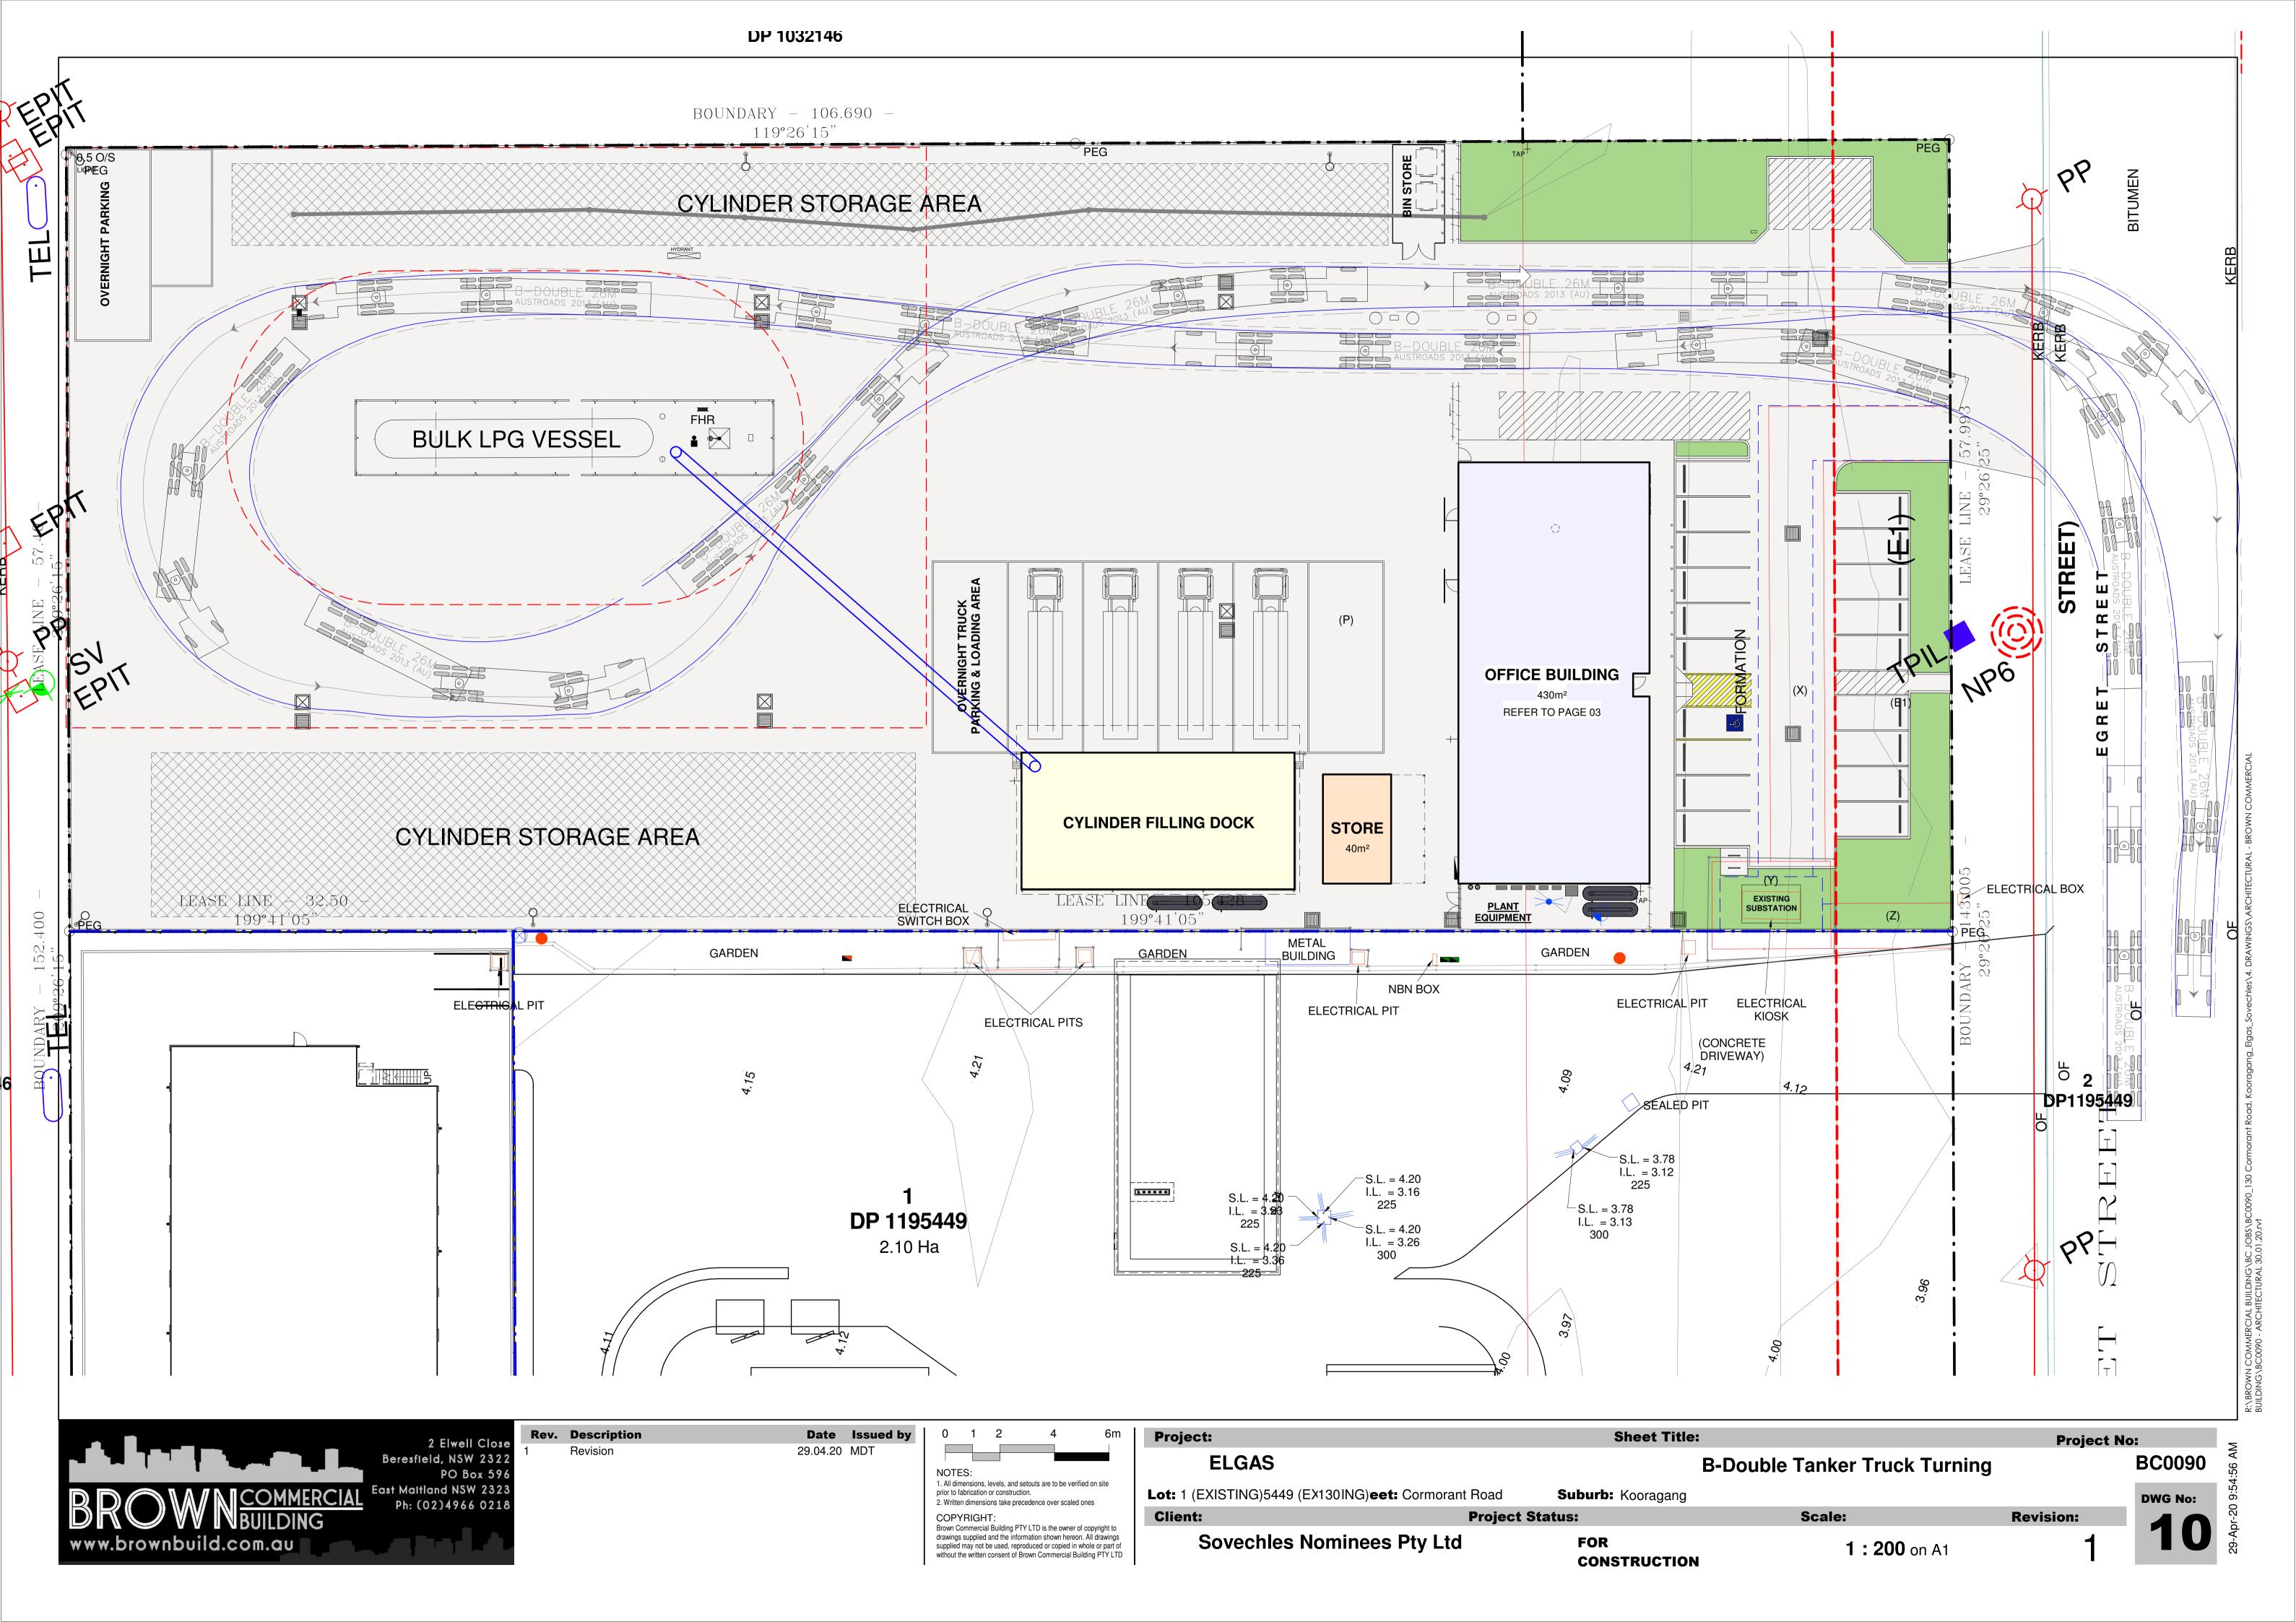

Telephone: +61 401 987 757

## **COMPLIANCE CERTIFICATE**

Certificate Number: 20200511SCNSW

Date Of Issue: 11/05/2020

Job Reference: 34441

## **Compliance Requirements:**

## **BCA CLAUSE D2.21**

A door in a required exit, forming part of a required exit or in the path of travel to a required exit must be readily openable without a key from the side that faces a person seeking egress,

## **Installed Devices:**

Resettable Door Release: GIANNI Industries GEM CP-32W

## **Installed Locations:**

- 1. Toilet to front tenant door
- 2. Toilet to main office door
- 3. Kitchen to main office door
- 4. Pedestrian Gate exit to driveway

## **Authorised Installer:**

Date: 11/05/2020

Signed: *DParker*Name: Dugald Parker

Name. Dugalu i aikei

Role: Senior Security Technician, SECUREcorp NSW





28 April 2020

BCA Certifiers Australia Pty Ltd PO Box 197 Charlestown NSW 2290

Attn: Glenn Levick

## **BALUSTRADE INSTALLATION CERTIFICATE**

RE: 130 Cormorant Road, Kooragang - Elgas Storage Facility

Dear Glenn,

Brown Commercial Building Pty Ltd confirms the balustrade installation work undertaken at 130 Cormorant Road, Kooragang complies with the details provided in the Structural Documentation for the project.

We trust this meets with your approval. Should you require any further information or clarification please do not hesitate to contact the undersigned.

Regards,

Wayne Brown

Director



## **Compliance Certificate – Construction CIVIL/STORMWATER**

Ref.: 9935-010-cccc

I certify that the item/s described below, have been constructed or carried out in accordance with the